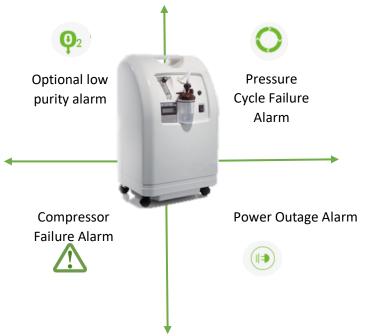

## MEDICAL OXYGEN CONCENTRATOR 5lpm

- AMERICAN PSA TECHNOLOGY
- FRENCH IMPORTED MOLECULAR SIEVE BEDS
- DURABLE OIL FREE COMPRESSOR
- 24 HOUR CONTINUOUS WORKFLOW
- SELF-DIAGNOSTIC SYSTEM WITH MULTIPLE ALARM FUNCTIONS
  - Power off alarm
  - Overload protection
  - High and Low flow pressure alarm
  - > Temperature alarm
  - Error Code indication
  - Oxygen purity alarm
- PURITY: >93% ±3 (AT ALL FLOW SETTINGS)
- COMPLY WITH THE WORLD HEALTH ORGANISATION REQUIREMENTS
- 1 YEAR WARRANTY
- INCLUDES A STARTER PACK
- INCLUDES 1 x A5 FINGER PULSE OXIMETER