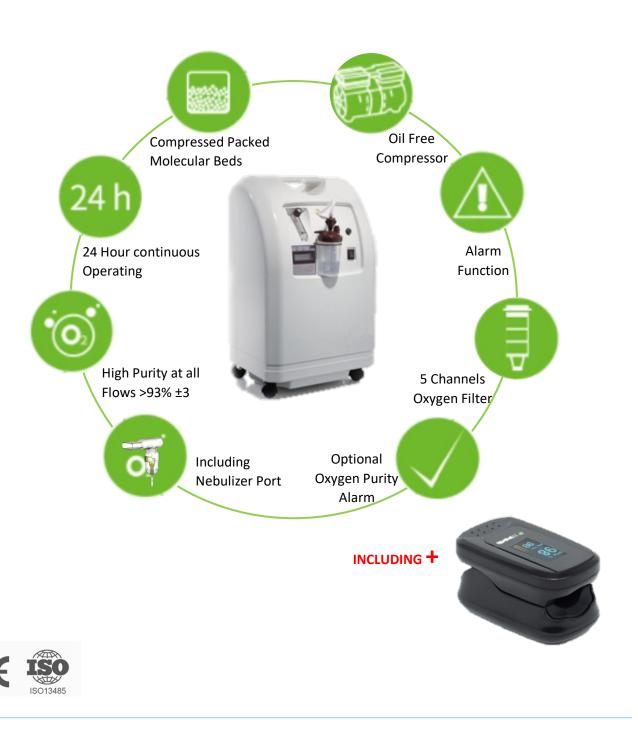

## MEDICAL OXYGEN CONCENTRATOR 5lpm

- AMERICAN PSA TECHNOLOGY
- FRENCH IMPORTED MOLECULAR SIEVE BEDS
- DURABLE OIL FREE COMPRESSOR
- 24 HOUR CONTINUOUS WORKFLOW
- SELF-DIAGNOSTIC SYSTEM WITH MULTIPLE ALARM FUNCTIONS
  - Power off alarm
  - Overload protection
  - High and Low flow pressure alarm
  - > Temperature alarm
  - Error Code indication
  - Oxygen purity alarm
- PURITY: >93% ±3 (AT ALL FLOW SETTINGS)
- COMPLY WITH THE WORLD HEALTH ORGANISATION REQUIREMENTS
- 1 YEAR WARRANTY
- INCLUDES A STARTER PACK
- INCLUDES 1 x A5 FINGER PULSE OXIMETER

Large LED Screen including hours

used and hours in use.

USA Technology, Oil free compressor

Low noise levels, light weight and high temperature protection

| ACCESSORIES INCLUDED |           |  |  |  |  |
|----------------------|-----------|--|--|--|--|
| Description          | Qty (pcs) |  |  |  |  |
| Oxygen concentrator  | 1         |  |  |  |  |
| Bacterial filter     | 1         |  |  |  |  |
| Dust filter          | 1         |  |  |  |  |
| Oxygen cannula       | 2         |  |  |  |  |
| Humidifier bottle    | 1         |  |  |  |  |
| Manual               | 1         |  |  |  |  |