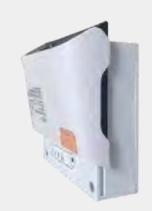

## EXTERNAL BATTERY CHARGER

Model # BC-K

when the battery is set correctly , the flashing blue LED will indicate that battery is charging.

when the green light illuminated, the battery is fully charged.