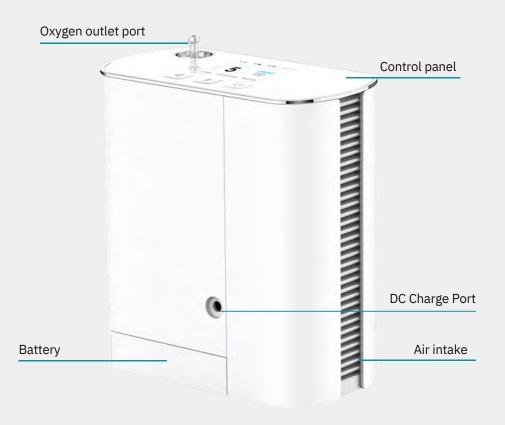

# PRODUCT INTRODUCTION

## **FEATURES**

#### NO Heavy Tanks NO heavy Carts

- Continuous oxygen supply
- Pulse flow operation
- · Battery operated
- Purity: 93%+ -3% at all settings
- Light weight: 1.50kg single battery
- Light weight: 1.76kg double Battery
- Light weight: 1.99kg triple Battery
- Dimensions:
  - Length: 157mmWidth: 86mmHeight: 170mm
- Smart Intelligence If the POC cannot detect breathing, it will automatically start to pulse every 3 seconds.
- Synchronised ability- adjust according to patients breathing pattern.
- 5l Flow settings