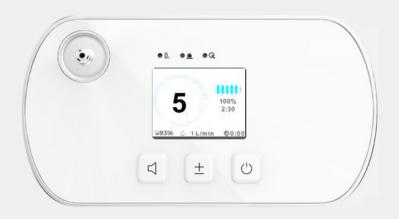

5cm large LCD color display screen easy to read.

## **FLOW SETTINGS**

Flow settings 1-5 can meet different oxygen demands.

Setting 1 210 ml/min
Setting 2 420 ml/min
Setting 3 600 ml/min
Setting 4 800 ml/min
Setting 5 1000 ml/min