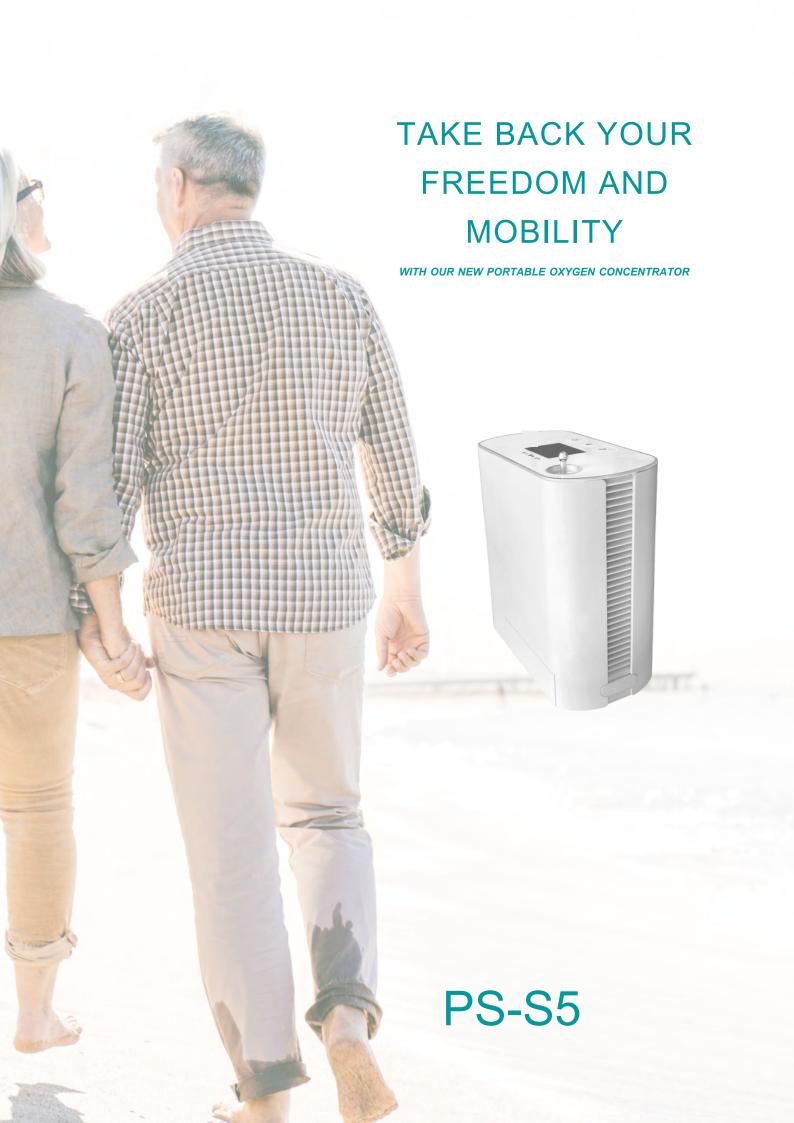

# PRODUCT INTRODUCTION

#### NO Heavy Tanks NO heavy Carts

- Continuous oxygen supply
- Pulse flow operation
- · Battery operated
- Purity: 93%+ -3% at all settings
- Light weight: 1.50kg single battery
- Light weight: 1.76kg double Battery
- Light weight: 1.99kg triple Battery
- Dimensions:
  - Length: 157mmWidth: 86mmHeight: 170mm
- Smart Intelligence If the POC cannot detect breathing, it will automatically start to pulse every 3 seconds.
- Synchronised ability- adjust according to patients breathing pattern.
- 5l Flow settings

PSA TECHNOLOGY

O2 CAPACITY TO **1**L

1.5KG LIGHT WEIGHT

7.5 HOURS
BATTERY RUN TIME with a tripple battery

1.50 KGSmallest and Lightest1 L-Oxygen concentrator in the world.

Equivalent to 5 Lites, Designed for 24/7 use.