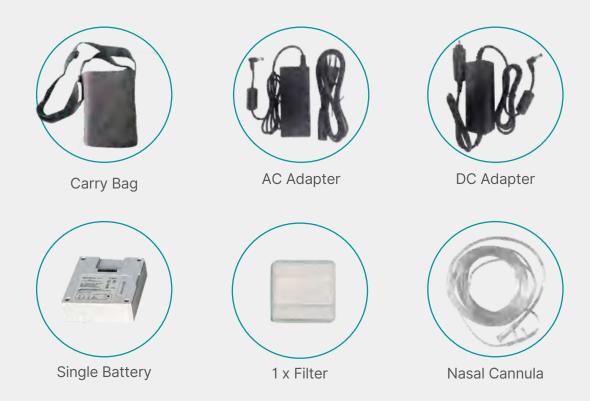

## **ACCESSORIES**

### Standard package:

Carry Bag, Nasal Cannula, AC & DC Adapter, Single Battery, Filters