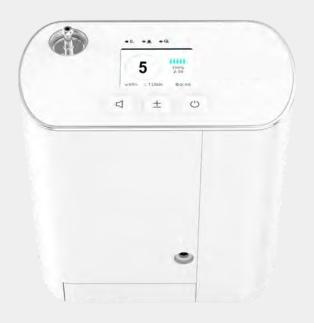

5cm large LCD color display screen easy to read.

## **FLOW SETTINGS**

Flow settings 1-5 can meet different oxygen demands.

Setting 1 210 ml/min
Setting 2 420 ml/min
Setting 3 600 ml/min
Setting 4 800 ml/min
Setting 5 1000 ml/min