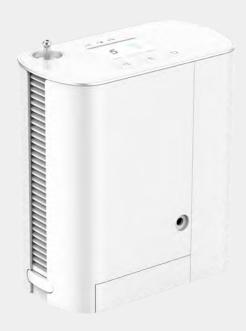

#### NO Heavy Tanks NO heavy Carts

- Continuous oxygen supply
- Pulse flow operation
- · Battery operated
- Purity: 93%+ -3% at all settings
- Light weight: 1.50kg single battery
- Light weight: 1.76kg double Battery
- Light weight: 1.99kg triple Battery
- Dimensions:
  - Length: 157mmWidth: 86mmHeight: 170mm
- Smart Intelligence If the POC cannot detect breathing, it will automatically start to pulse every 3 seconds.
- Synchronised ability- adjust according to patients breathing pattern.
- 5l Flow settings

PSA TECHNOLOGY

O2 CAPACITY TO **1**L

1.5KG LIGHT WEIGHT

7.5 HOURS
BATTERY RUN TIME with a tripple battery

1.50 KGSmallest and Lightest1 L-Oxygen concentrator in the world.

Equivalent to 5 Lites, Designed for 24/7 use.